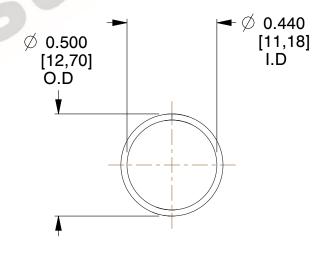

## **NOTES:**

1. Material: Music Wire 2. Finish: Glod Irridite

3. Ends: Closed

4. Total Coils: 10.000

5. Sugg. Max. Deflection: 0.750 (in) 6. Sugg. Max. Load: 2.300 (lbs)

7. All Drawing Dimensions are in Inches [mm]