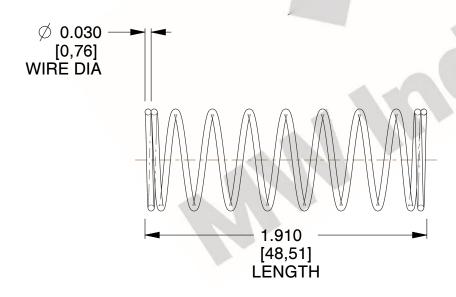

## **NOTES:**

1. Material: Music Wire 2. Finish: Glod Irridite

3. Ends: Closed

4. Total Coils: 10.000

5. Sugg. Max. Deflection: 0.750 (in) 6. Sugg. Max. Load: 2.300 (lbs)

7. All Drawing Dimensions are in Inches [mm]