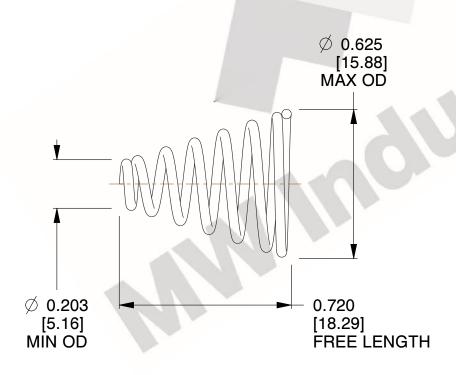

## **NOTES:**

Material : Spring Steel
 Total Coils : 7.000
 Solid Height : 0.450 (in)

4. Finish: ZINC 5. Ends: Closed

6. All Drawing Dimensions are in Inches [mm]

**COMPONENT** 

This file and any associated information and specifications are provided for reference and evaluation purposes only, and is subject to change without notice. MW Industries makes no representations, warranties or guarantees as to the appropriateness, accuracy, completeness, or suitability for any purpose, of the file, information or specifications. You are solely responsible for the use of the file, information or specifications.

2.490

SCALE

**TA-2204CS** 

TAPERED SPRINGS

UNIT
INCH [mm]
SHEET

**TAPERED SPRINGS** 

1 of 1