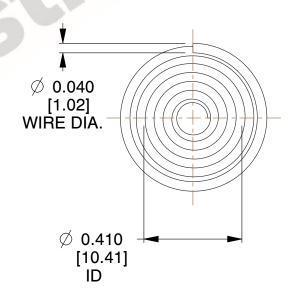

## **NOTES:**

Material : Spring Steel
 Total Coils : 7.000
 Solid Height : 0.450 (in)

4. Finish: ZINC 5. Ends: Closed

6. All Drawing Dimensions are in Inches [mm]

**COMPONENT** 

This file and any associated information and specifications are provided for reference and evaluation purposes only, and is subject to change without notice. MW Industries makes no representations, warranties or guarantees as to the appropriateness, accuracy, completeness, or suitability for any purpose, of the file, information or specifications. You are solely responsible for the use of the file, information or specifications.

2.490

SCALE

**TA-2204CS** 

TAPERED SPRINGS

UNIT
INCH [mm]
SHEET

**TAPERED SPRINGS** 

1 of 1