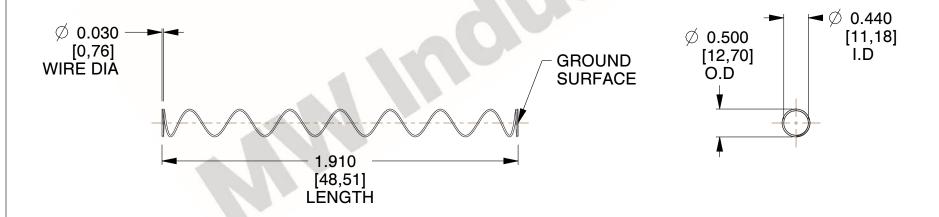

## **NOTES:**

Material : Spring Steel
 Finish : Glod Irridite

3. Ends: Closed and Ground

4. Total Coils: 10.000

5. Sugg. Max. Deflection : 5.700 (in)6. Sugg. Max. Load : 2.300 (lbs)

7. All Drawing Dimensions are in Inches [mm]