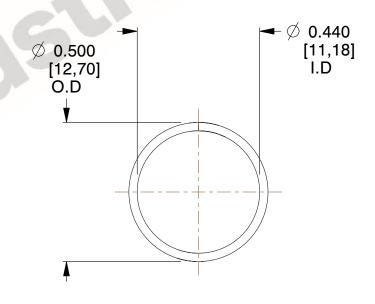

## **NOTES:**

1. Material: Stainless Steel

2. Finish: Glod Irridite

3. Ends: Closed

4. Total Coils: 10.000

Sugg. Max. Deflection: 0.450 (in)
 Sugg. Max. Load: 2.300 (lbs)

7. All Drawing Dimensions are in Inches [mm]