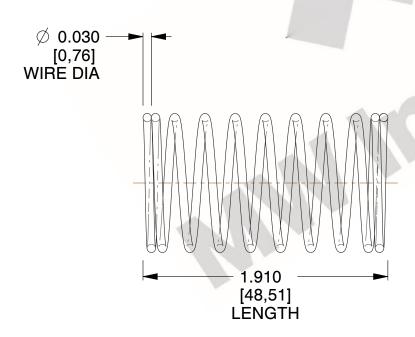

## **NOTES:**

1. Material: Stainless Steel

2. Finish: Glod Irridite

3. Ends: Closed

4. Total Coils: 10.000

Sugg. Max. Deflection: 0.450 (in)
 Sugg. Max. Load: 2.300 (lbs)

7. All Drawing Dimensions are in Inches [mm]