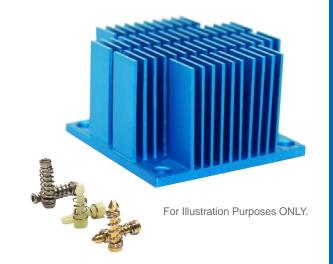

# pushPIN™ Heat Sink Assembly

## ATS Part#: ATS-05D-119-C1-R0

Description: pushPIN™ HS ASMBLY,COARSE-PITCH,XCUT, HOLE PATTERN:4-CORNER,BLUE,NO TIM

Heat Sink Type: pushPIN™ Heat Sink Assembly
Heat Sink Attachment: pushPIN™ / Spring Kit

#### **Features & Benefits**

- » Quick Attachment Push pins feature a flexible barb at the end designed to engage with pre-drilled holes in a PCB.
- » Compression Springs add the necessary force to hold the assembly together for secure attachment. Select from over 21 different springs to achieve precise force required.
- » Push Pin Material available in brass or plastic in 10 sizes ranging from 9-20mm in length. Stainless steel hardware kit available for more secure attachment. Visit www.qats.com for available options.
- » Heat Sinks Designed for All Airflow Conditions. Select from over 112 fine pitch HS designed for high velocity air flows and 98 course pitch HS designed for low velocity air flow conditions.
- » Pre-assembled with phase-changing material for increased thermal performance. Double-sided thermal tape and no TIM options available to meet application-specific requirements.
- » Lightweight, aluminum HS extruded from AL6063 provide optimal heat transfer with a blue anodized finish.
- » All components are RoHS and REACH compliant.
- » Industry standard hole pattern. Recommended through hole size is 3.175mm

| Bill of Material |                            |   |  |  |  |
|------------------|----------------------------|---|--|--|--|
| Heat Sink:       | ATS-CPX045045020-119-C1-R0 | 1 |  |  |  |
| Push Pin:        | ATS-PP-04                  | 2 |  |  |  |
| Springs:         | ATS-PPS-05                 | 2 |  |  |  |