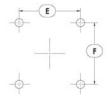

#### **Product Detail**

| P/N               | Dimensions |    |    |    | Push Pin | Spring                                                                                                                                                                                                                                                                                                                                                                                                                                                                                                                                                                                                                                                                                                                                                                                                                                                                                                                                                                                                                                                                                                                                                                                                                                                                                                                                                                                                                                                                                                                                                                                                                                                                                                                                                                                                                                                                                                                                                                                                                                                                                                                         | TIM        | Finish |               |
|-------------------|------------|----|----|----|----------|--------------------------------------------------------------------------------------------------------------------------------------------------------------------------------------------------------------------------------------------------------------------------------------------------------------------------------------------------------------------------------------------------------------------------------------------------------------------------------------------------------------------------------------------------------------------------------------------------------------------------------------------------------------------------------------------------------------------------------------------------------------------------------------------------------------------------------------------------------------------------------------------------------------------------------------------------------------------------------------------------------------------------------------------------------------------------------------------------------------------------------------------------------------------------------------------------------------------------------------------------------------------------------------------------------------------------------------------------------------------------------------------------------------------------------------------------------------------------------------------------------------------------------------------------------------------------------------------------------------------------------------------------------------------------------------------------------------------------------------------------------------------------------------------------------------------------------------------------------------------------------------------------------------------------------------------------------------------------------------------------------------------------------------------------------------------------------------------------------------------------------|------------|--------|---------------|
|                   | А          | В  | С  | Е  | F        | Pusii Pili                                                                                                                                                                                                                                                                                                                                                                                                                                                                                                                                                                                                                                                                                                                                                                                                                                                                                                                                                                                                                                                                                                                                                                                                                                                                                                                                                                                                                                                                                                                                                                                                                                                                                                                                                                                                                                                                                                                                                                                                                                                                                                                     | Spring     | LIIVI  | FILIISH       |
| ATS-05D-119-C1-R0 | 45         | 45 | 20 | 38 | 38       | ATS-PP-04                                                                                                                                                                                                                                                                                                                                                                                                                                                                                                                                                                                                                                                                                                                                                                                                                                                                                                                                                                                                                                                                                                                                                                                                                                                                                                                                                                                                                                                                                                                                                                                                                                                                                                                                                                                                                                                                                                                                                                                                                                                                                                                      | ATS-PPS-05 | NO TIM | BLUE ANODIZED |
| <u> </u>          | ·          |    |    |    | ·        | The state of the s |            |        |               |

#### NOTES:

- 1) Dimension A is the length of the heat sink in the direction of the flow.
- 2) Dimension B is the width of the heat sink perpendicular to the flow direction.
- 3) Dimension C is the heat sink height from the bottom of the base to the top of the fin field.
- 4) Dimension E is the distance between holes perpendicular to the direction of flow.
- 5) Dimension F is the distance between holes in the direction of flow.
- 6) Thermal performance data are provided for reference only. Actual performance may vary by application.
- 7) ATS reserves the right tp update or change its products without notice to improve the design or performance.
- 8) ATS certifies that this heat sink assemby is RoHS-6 and REACH compliant.
- 9) Contact ATS to learn about custom options available.