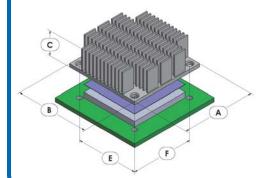

#### **Product Detail**

| P/N               | Dimensions |    |    |    | Push Pin | Spring                                                                                                                                                                                                                                                                                                                                                                                                                                                                                                                                                                                                                                                                                                                                                                                                                                                                                                                                                                                                                                                                                                                                                                                                                                                                                                                                                                                                                                                                                                                                                                                                                                                                                                                                                                                                                                                                                                                                                                                                                                                                                                                         | TIM        | Finish |               |
|-------------------|------------|----|----|----|----------|--------------------------------------------------------------------------------------------------------------------------------------------------------------------------------------------------------------------------------------------------------------------------------------------------------------------------------------------------------------------------------------------------------------------------------------------------------------------------------------------------------------------------------------------------------------------------------------------------------------------------------------------------------------------------------------------------------------------------------------------------------------------------------------------------------------------------------------------------------------------------------------------------------------------------------------------------------------------------------------------------------------------------------------------------------------------------------------------------------------------------------------------------------------------------------------------------------------------------------------------------------------------------------------------------------------------------------------------------------------------------------------------------------------------------------------------------------------------------------------------------------------------------------------------------------------------------------------------------------------------------------------------------------------------------------------------------------------------------------------------------------------------------------------------------------------------------------------------------------------------------------------------------------------------------------------------------------------------------------------------------------------------------------------------------------------------------------------------------------------------------------|------------|--------|---------------|
|                   | А          | В  | С  | Е  | F        | Pusii Pili                                                                                                                                                                                                                                                                                                                                                                                                                                                                                                                                                                                                                                                                                                                                                                                                                                                                                                                                                                                                                                                                                                                                                                                                                                                                                                                                                                                                                                                                                                                                                                                                                                                                                                                                                                                                                                                                                                                                                                                                                                                                                                                     | Spring     | LIIVI  | FILIISH       |
| ATS-05D-119-C1-R0 | 45         | 45 | 20 | 38 | 38       | ATS-PP-04                                                                                                                                                                                                                                                                                                                                                                                                                                                                                                                                                                                                                                                                                                                                                                                                                                                                                                                                                                                                                                                                                                                                                                                                                                                                                                                                                                                                                                                                                                                                                                                                                                                                                                                                                                                                                                                                                                                                                                                                                                                                                                                      | ATS-PPS-05 | NO TIM | BLUE ANODIZED |
| <u> </u>          | ·          |    |    |    | ·        | The state of the s |            |        |               |

#### NOTES:

- 1) Dimension A is the length of the heat sink in the direction of the flow.
- 2) Dimension B is the width of the heat sink perpendicular to the flow direction.
- 3) Dimension C is the heat sink height from the bottom of the base to the top of the fin field.
- 4) Dimension E is the distance between holes perpendicular to the direction of flow.
- 5) Dimension F is the distance between holes in the direction of flow.
- 6) Thermal performance data are provided for reference only. Actual performance may vary by application.
- 7) ATS reserves the right tp update or change its products without notice to improve the design or performance.
- 8) ATS certifies that this heat sink assemby is RoHS-6 and REACH compliant.
- 9) Contact ATS to learn about custom options available.