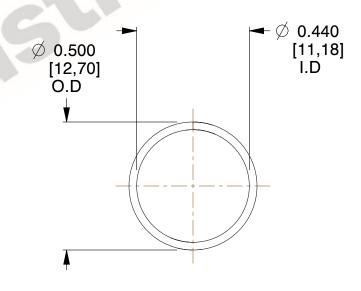

## **NOTES:**

1. Material: Hard Drawn 2. Finish: Glod Irridite

3. Ends: Closed

4. Total Coils: 10.000

5. Sugg. Max. Deflection: 0.580 (in) 6. Sugg. Max. Load: 7.600 (lbs)

7. All Drawing Dimensions are in Inches [mm]