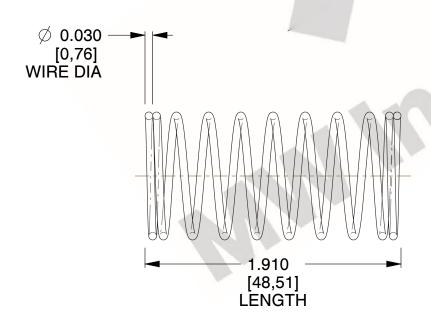

## **NOTES:**

1. Material: Hard Drawn 2. Finish: Glod Irridite

3. Ends: Closed

4. Total Coils: 10.000

5. Sugg. Max. Deflection: 0.580 (in) 6. Sugg. Max. Load: 7.600 (lbs)

7. All Drawing Dimensions are in Inches [mm]