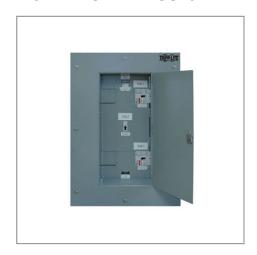

## 3 Breaker Maintenance Bypass Panel - Enables maintenance bypass of Tripp Lite SU20K3/3 UPS

MODEL NUMBER: SU20KMBP

## **Highlights**

- Allows SU20K3/3 UPS system to be manually powered off for maintenance without disrupting supported equipment
- Supports hardwire circuit installation from 15 to 100A
- Three sets of breaker lugs support #14 to 1/0 guage wiring
- Set of 3 EHD type breakers, 70A rated
- NEMA 1 Power Enclosure
- Also works with international voltages (380/220V, 400/230V and 415/240V)

## Description

See owner's manual documentation and related drawing links for more information