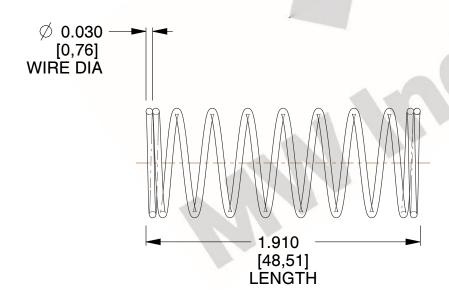

## **NOTES:**

1. Material : Music Wire 2. Finish : Glod Irridite

3. Ends: Closed

4. Total Coils: 10.000

Sugg. Max. Deflection: 0.620 (in)
Sugg. Max. Load: 2.300 (lbs)

7. All Drawing Dimensions are in Inches [mm]

**COMPRESSION SPRINGS** 

1 of 1