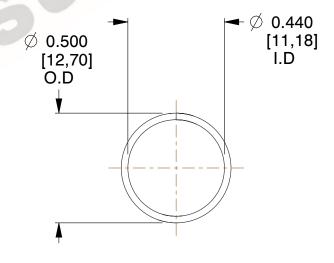

## **NOTES:**

1. Material : Music Wire 2. Finish : Glod Irridite

3. Ends: Closed

4. Total Coils: 10.000

Sugg. Max. Deflection: 0.620 (in)
Sugg. Max. Load: 2.300 (lbs)

7. All Drawing Dimensions are in Inches [mm]

**COMPRESSION SPRINGS** 

1 of 1