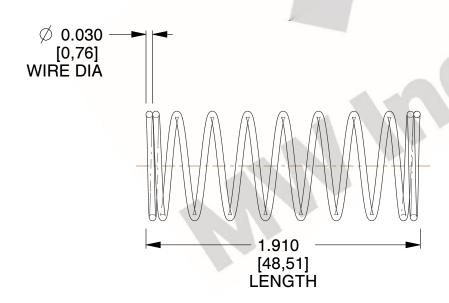

## **NOTES:**

1. Material: Hard Drawn 2. Finish: Glod Irridite

3. Ends: Closed

4. Total Coils: 10.000

5. Sugg. Max. Deflection: 0.550 (in) 6. Sugg. Max. Load : 2.300 (lbs)

7. All Drawing Dimensions are in Inches [mm]