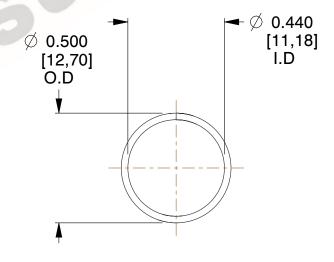

## **NOTES:**

1. Material: Hard Drawn 2. Finish: Glod Irridite

3. Ends: Closed

4. Total Coils: 10.000

5. Sugg. Max. Deflection: 0.550 (in) 6. Sugg. Max. Load : 2.300 (lbs)

7. All Drawing Dimensions are in Inches [mm]