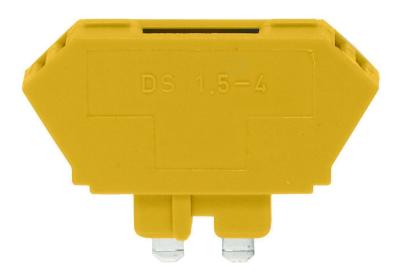

Disconnect plug unpopulated, Colour: Yellow

**RAL:** 1026

### **Business data**

| <u>1403.2</u>   |
|-----------------|
| DS 4/TRK 1,5 YE |
| 4044211044503   |
| 50              |
| PC              |
| 3.8 g           |
| 3.87 g          |
| G               |
| 85369010        |
| DE              |
| Disconnect plug |
| Yellow          |
|                 |

### **Technical data**

| III        |
|------------|
| 3          |
|            |
| Plug in    |
|            |
| Plug in    |
|            |
| yes        |
| 2023-01-17 |
| No         |
| yes        |
|            |