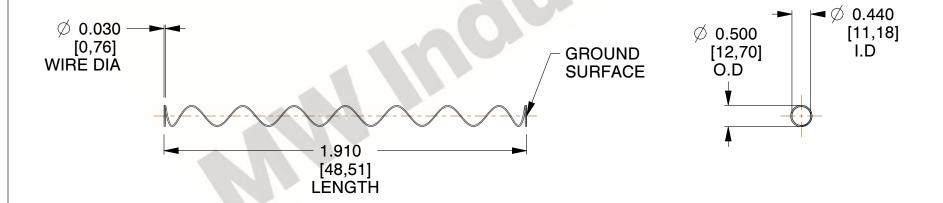

## **NOTES:**

1. Material : Stainless Steel

2. Finish: Glod Irridite

3. Ends: Closed and Ground

4. Total Coils: 10.000

Sugg. Max. Deflection: 3.300 (in)
Sugg. Max. Load: 2.300 (lbs)

7. All Drawing Dimensions are in Inches [mm]