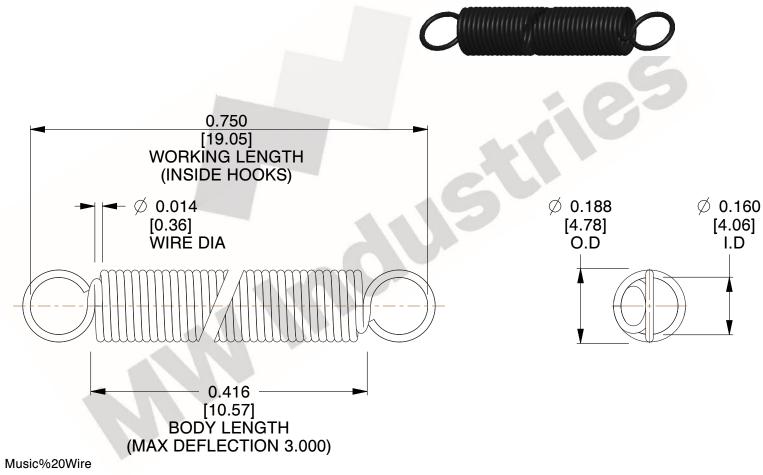

NOTES:

1. Material: Music%20Wire

2. Finish:

3. Sugg Max. Load: 0.550 (lbs) 4. Sugg Max. Deflection: 3.000 (in)

5. All Drawing Dimensions are in Inches [mm]

6. Coil%20Count%2C%

www.mwcomponents.com

800.237.5225

3.000

SCALE

UNIT **ZZ3-11** INCH [mm] SHEET **EXTENSION SPRINGS** 1 of 1

**SPRINGS** 

COMPONENT