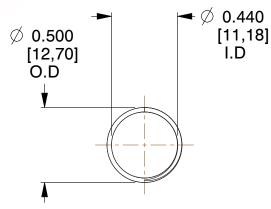

## **NOTES:**

1. Material : Spring Steel

2. Finish: Glod Irridite

3. Ends: Closed and Ground

4. Total Coils: 10.000

Sugg. Max. Deflection: 0.470 (in)
 Sugg. Max. Load: 2.300 (lbs)

7. All Drawing Dimensions are in Inches [mm]