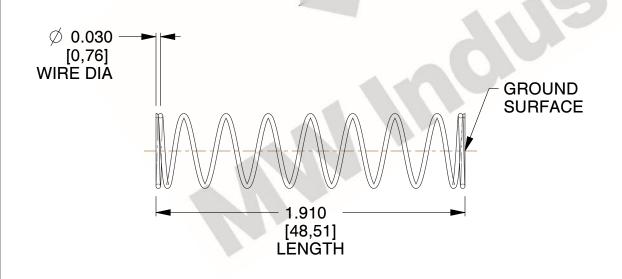

## **NOTES:**

1. Material : Spring Steel

2. Finish: Glod Irridite

3. Ends: Closed and Ground

4. Total Coils: 10.000

Sugg. Max. Deflection: 0.470 (in)
 Sugg. Max. Load: 2.300 (lbs)

7. All Drawing Dimensions are in Inches [mm]