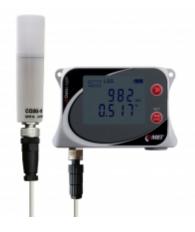

## Datalogger for external CO2 probe up to 10.000 ppm with built-in atmospheric pressure sensor

code: U2422

Battery powered datalogger with internal atmospheric pressure sensor and for external  $CO_2$  probe up to <u>10 000ppm</u>. In case of exceeded set limits alarms are indicated by LED, LCD and acoustically by built-in beeper.

## **Technical data**

| CO2 SENSOR                         |                                                                                                                                  |
|------------------------------------|----------------------------------------------------------------------------------------------------------------------------------|
| Measuring range                    | 0 to 10 000 ppm                                                                                                                  |
| Accuracy                           | 100 ppm + 5% of the measured value at 23 °C a 1 013<br>hPa                                                                       |
| Resolution                         | 1 ppm                                                                                                                            |
| External probe cable length CO2    | 1, 2 or 4 meters                                                                                                                 |
| ATMOSPHERIC PRESSURE SENSOR SENSOR |                                                                                                                                  |
| Measuring range                    | 700 to 1100 hPa                                                                                                                  |
| Accuracy                           | ±1.3 hPa at 23 °C from 800 to 1100 hPa                                                                                           |
| Resolution                         | 0.1 hPa                                                                                                                          |
| GENERAL TECHNICAL DATA             |                                                                                                                                  |
| Operating temperature              | -20 to +60 °C                                                                                                                    |
| Channels                           | internal sensor for atmospheric pressure and<br>CO <sub>2</sub> sensor with the cable                                            |
| Memory                             | 500,000 values in noncyclic logging mode; 350,000 values in cyclic record mode                                                   |
| Recording interval                 | adjustable from 10 s to 24 h                                                                                                     |
| Display and alarm refresh          | adjustable 1 s, 10 s, 1 min                                                                                                      |
| Recording mode                     | noncyclic - data logging stops after filling the<br>memory<br>cyclic - after filling memory oldest data is<br>overwritten by new |
| Real time clock                    | year, leap year, month, day, hour, minute, second                                                                                |
| Power                              | Li-lon battery A8200, 3.6V/5200mAh                                                                                               |
| Protection class                   | IP54                                                                                                                             |
| Dimensions                         | 61 x 93 x 53 mm                                                                                                                  |
| Weight (including batteries)       | approx. 260 g                                                                                                                    |
| Warranty                           | 3 years                                                                                                                          |