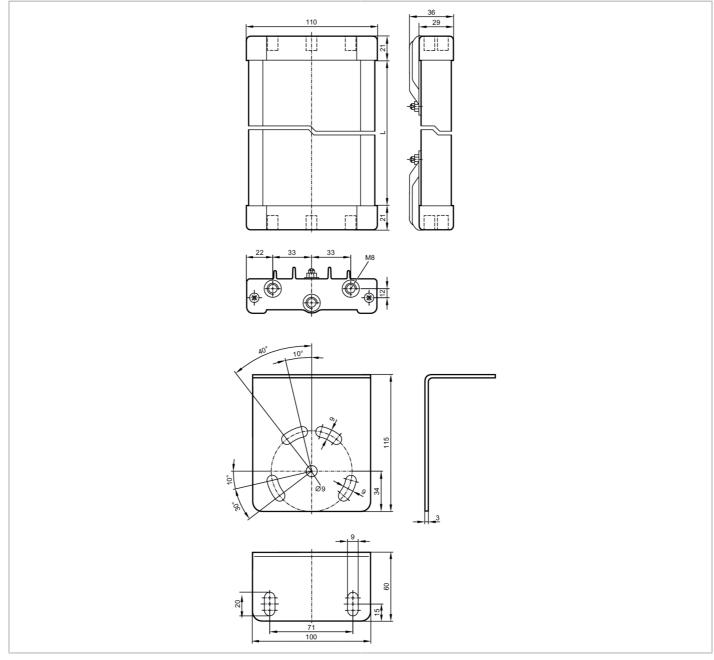

## **EY1004**

## Corner mirror for safety light grids

| Application          |      |                                                                        |
|----------------------|------|------------------------------------------------------------------------|
| Design               |      | for safety light grids                                                 |
| Operating conditions |      |                                                                        |
| Ambient temperature  | [°C] | -1055                                                                  |
| Mechanical data      |      |                                                                        |
| Weight               | [g]  | 4070                                                                   |
| Materials            |      | aluminium epoxy-powder coated; plastics; Accessories: steel galvanised |
| Length               | [mm] | 715                                                                    |
| Accessories          |      |                                                                        |
|                      |      | screws: 4 x M8                                                         |
| Items supplied       |      | hexagon nuts: 4 x M8                                                   |
|                      |      | washers: 4                                                             |