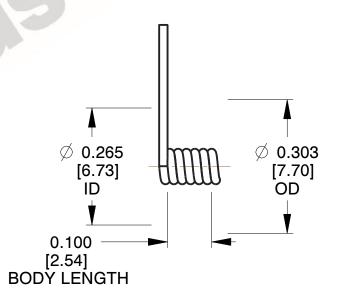

1. Material: Music Wire

2. Finish: Zinc - Z

3. Sugg. Max. Deflection: 1891.000 Deg 4. Sugg. Max. Torque: 0.150 (in-lbs)

5. Total Coils: 1.000

6. Sugg. Mandrel Diameter: 0.210 (in)

7. All Drawing Dimensions are in Inches [mm]