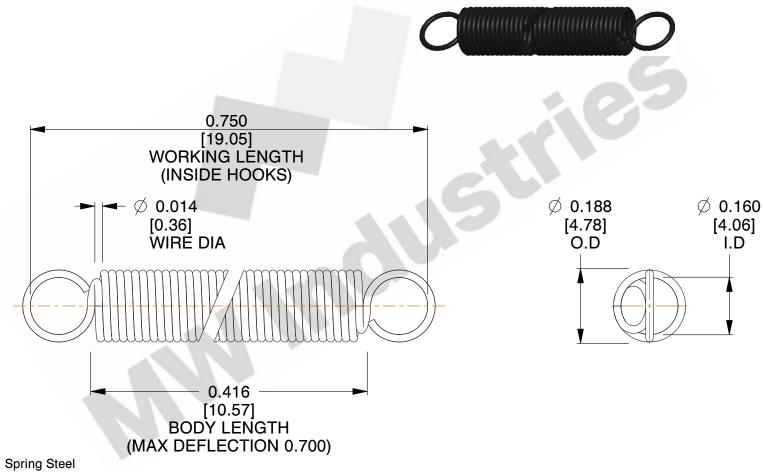

**NOTES:** 

1. Material : Spring Steel

2. Finish:

3. Sugg Max. Load: 0.550 (lbs) 4. Sugg Max. Deflection: 0.700 (in)

5. All Drawing Dimensions are in Inches [mm]

6. Coil Count

This file and any associated information and specifications are provided for reference and evaluation purposes only, and is subject to change without notice. MW Industries makes no representations, warranties or guarantees as to the appropriateness, accuracy, completeness, or suitability for any purpose, of the file, information or specifications. You are solely responsible for the use of the file, information or specifications.

3.000

SCALE

| COMPONENT        | SPRINGS |           |
|------------------|---------|-----------|
| ZZ3-11           |         | UNIT      |
|                  |         | INCH [mm] |
| EXTENSION SPRING |         | SHEET     |
|                  | RINGS   | 1 of 1    |