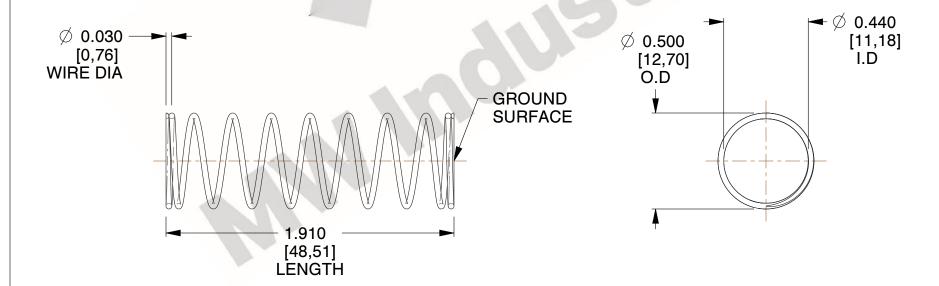

## **NOTES:**

1. Material : Stainless Steel

2. Finish: Glod Irridite

3. Ends: Closed and Ground

4. Total Coils: 10.000

5. Sugg. Max. Deflection: 0.430 (in)6. Sugg. Max. Load: 2.300 (lbs)

7. All Drawing Dimensions are in Inches [mm]

SCALE

2.000

11772

COMPRESSION SPRINGS

COMPONENT

UNIT
INCH [mm]
SHEET

**SPRINGS**