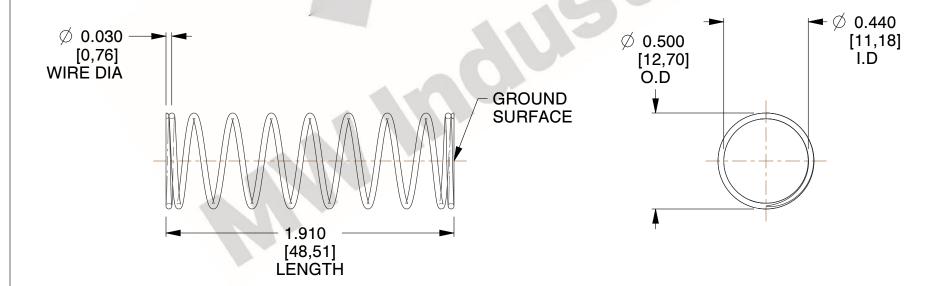

## **NOTES:**

Material : Spring Steel
 Finish : Glod Irridite

3. Ends: Closed and Ground

4. Total Coils: 10.000

Sugg. Max. Deflection: 0.450 (in)
 Sugg. Max. Load: 2.300 (lbs)

7. All Drawing Dimensions are in Inches [mm]