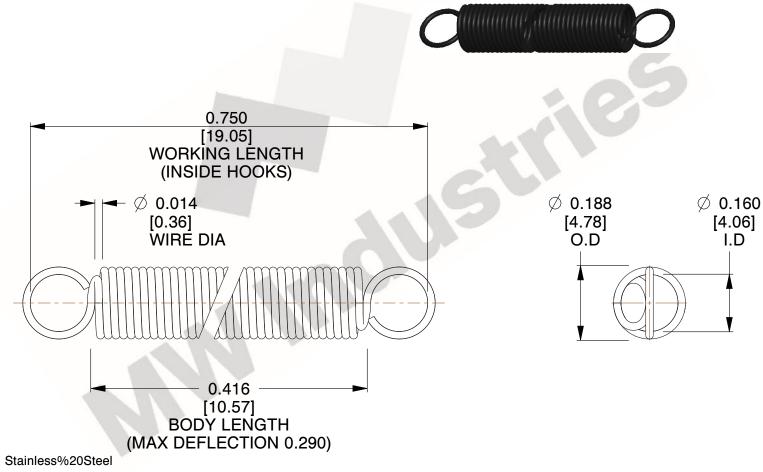

NOTES:

1. Material: Stainless%20Steel

2. Finish:

3. Sugg Max. Load: 0.550 (lbs) 4. Sugg Max. Deflection: 0.290 (in)

5. All Drawing Dimensions are in Inches [mm]

6. Coil%2

This file and any associated information and specifications are provided for reference and evaluation purposes only, and is subject to change without notice. MW Industries makes no representations, warranties or guarantees as to the appropriateness, accuracy, completeness, or suitability for any purpose, of the file, information or specifications. You are solely responsible for the use of the file, information or specifications.

> SCALE 3.000

COMPONENT **SPRINGS** UNIT **ZZ3-11** INCH [mm] SHEET **EXTENSION SPRINGS** 1 of 1