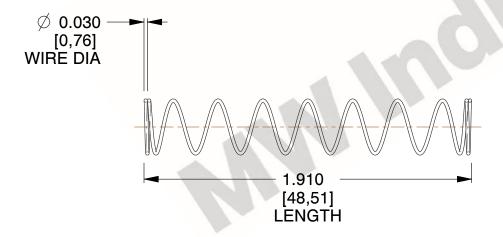

## **NOTES:**

1. Material: Stainless Steel

2. Finish: Glod Irridite

3. Ends: Closed

4. Total Coils: 10.000

Sugg. Max. Deflection: 1.500 (in)
 Sugg. Max. Load: 2.300 (lbs)

7. All Drawing Dimensions are in Inches [mm]

1.173

SCALE

11772

COMPONENT

COMPRESSION SPRINGS

UNIT
INCH [mm]
SHEET

**SPRINGS** 

1 of 1