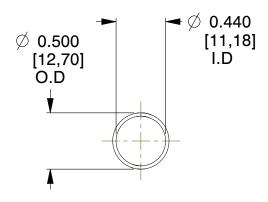

## **NOTES:**

1. Material: Stainless Steel

2. Finish: Glod Irridite

3. Ends: Closed

4. Total Coils: 10.000

Sugg. Max. Deflection: 1.500 (in)
 Sugg. Max. Load: 2.300 (lbs)

7. All Drawing Dimensions are in Inches [mm]

1.173

SCALE

11772

COMPONENT

COMPRESSION SPRINGS

UNIT
INCH [mm]
SHEET

**SPRINGS** 

1 of 1