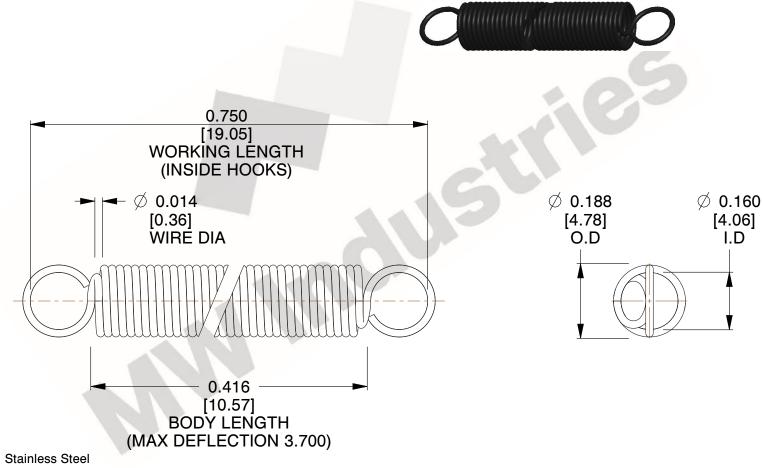

NOTES:

1. Material: Stainless Steel

2. Finish:

3. Sugg Max. Load: 0.550 (lbs) 4. Sugg Max. Deflection: 3.700 (in)

5. All Drawing Dimensions are in Inches [mm]

6. Coil

This file and any associated information and specifications are provided for reference and evaluation purposes only, and is subject to change without notice. MW Industries makes no representations, warranties or guarantees as to the appropriateness, accuracy, completeness, or suitability for any purpose, of the file, information or specifications. You are solely responsible for the use of the file, information or specifications.

SCALE 3.000

COMPONENT **SPRINGS** UNIT **ZZ3-11** INCH [mm] SHEET **EXTENSION SPRINGS** 1 of 1