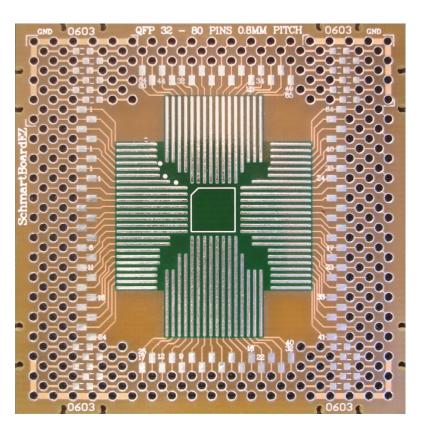

## 202-0009-02 0.8mm Pitch for QFP, 32-80 Pins With Schmartboard | ez<sup>™</sup> Technology

**Actual Size** 

Support up to 80 pins QFP, TQFP, PQFP package IC with .8mm Pitch; 38 pcs. of 0603 package, and some thru hole passive components. 22 ground holes are connected a copper plane on the bottom side. A hole in the center gives access to a ground or thermal pad on IC.

This 2" x 2" Schmartboard utilizes "Schmartboard | ez". Only Schmartboard has this patented technology to assure fast, easy and flawless hand soldering of surface mount components!

Related Part Numbers: 912-0009-02: 10 Pack of 202-0009-02 Schmartboards