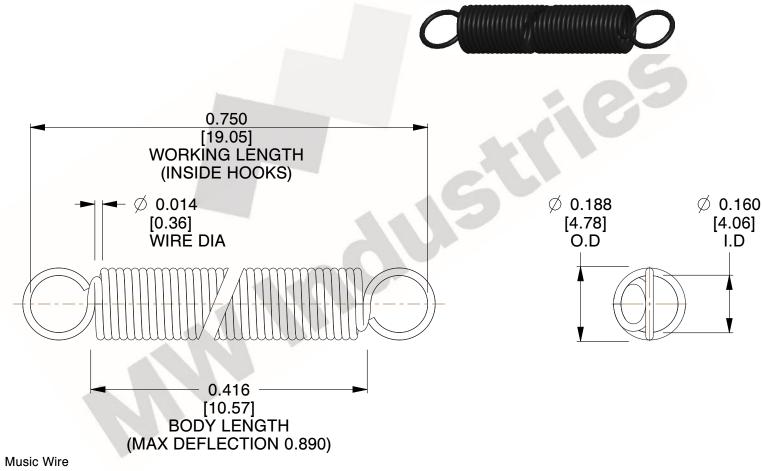

NOTES:

1. Material: Music Wire

2. Finish:

3. Sugg Max. Load: 0.550 (lbs) 4. Sugg Max. Deflection: 0.890 (in)

5. All Drawing Dimensions are in Inches [mm]

6. Coil Co

www.mwcomponents.com 800.237.5225

This file and any associated information and specifications are provided for reference and evaluation purposes only, and is subject to change without notice. MW Industries makes no representations, warranties or guarantees as to the appropriateness, accuracy, completeness, or suitability for any purpose, of the file, information or specifications. You are solely responsible for the use of the file, information or specifications.

3.000

SCALE

COMPONENT **SPRINGS** UNIT **ZZ3-11** INCH [mm] SHEET **EXTENSION SPRINGS** 1 of 1