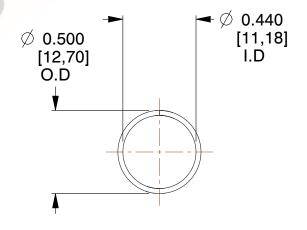

## **NOTES:**

1. Material: Music Wire 2. Finish: Glod Irridite

3. Ends: Closed

4. Total Coils: 10.000

5. Sugg. Max. Deflection: 1.000 (in) 6. Sugg. Max. Load: 2.300 (lbs)

7. All Drawing Dimensions are in Inches [mm]