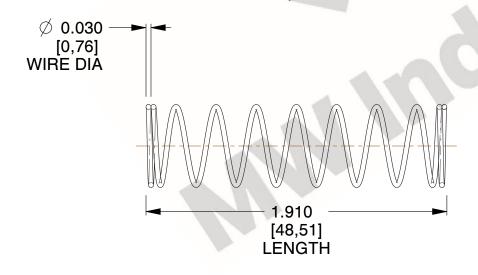

## **NOTES:**

1. Material: Music Wire 2. Finish: Glod Irridite

3. Ends: Closed

4. Total Coils: 10.000

5. Sugg. Max. Deflection: 1.000 (in) 6. Sugg. Max. Load: 2.300 (lbs)

7. All Drawing Dimensions are in Inches [mm]