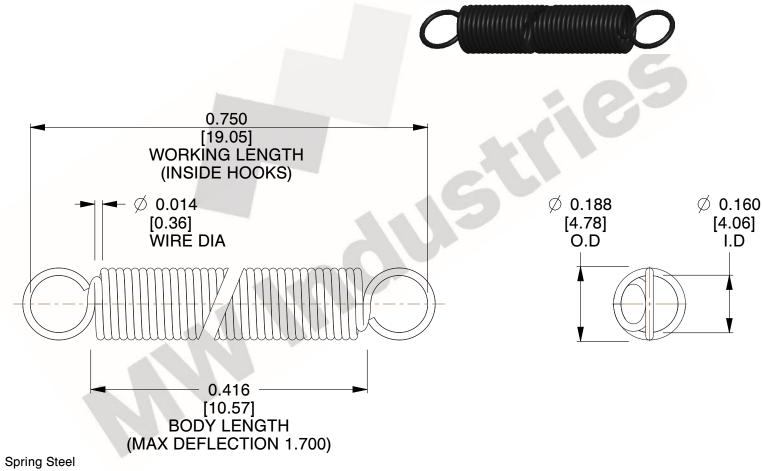

NOTES:

1. Material : Spring Steel

2. Finish:

3. Sugg Max. Load: 0.550 (lbs) 4. Sugg Max. Deflection: 1.700 (in)

5. All Drawing Dimensions are in Inches [mm]

6. Coil Count

800.237.5225

This file and any associated information and specifications are provided for reference and evaluation purposes only, and is subject to change without notice. MW Industries makes no representations, warranties or guarantees as to the appropriateness, accuracy, completeness, or suitability for any purpose, of the file, information or specifications. You are solely responsible for the use of the file, information or specifications.

3.000

SCALE

**COMPONENT SPRINGS** UNIT **ZZ3-11** INCH [mm] SHEET **EXTENSION SPRINGS** 1 of 1