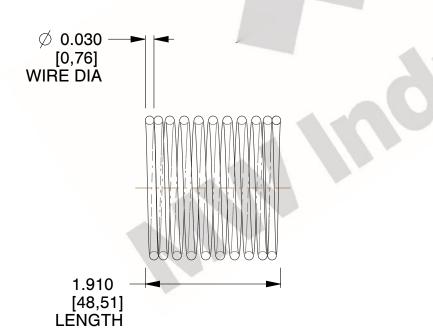

## **NOTES:**

1. Material : Music Wire 2. Finish : Glod Irridite

3. Ends: Closed

4. Total Coils: 10.000

Sugg. Max. Deflection: 0.230 (in)
Sugg. Max. Load: 2.300 (lbs)

7. All Drawing Dimensions are in Inches [mm]