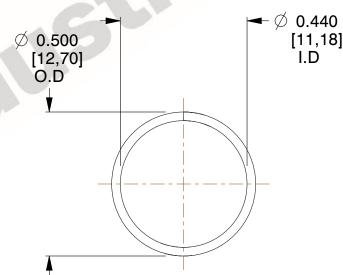

## **NOTES:**

1. Material : Music Wire 2. Finish : Glod Irridite

3. Ends: Closed

4. Total Coils: 10.000

Sugg. Max. Deflection: 0.230 (in)
Sugg. Max. Load: 2.300 (lbs)

7. All Drawing Dimensions are in Inches [mm]