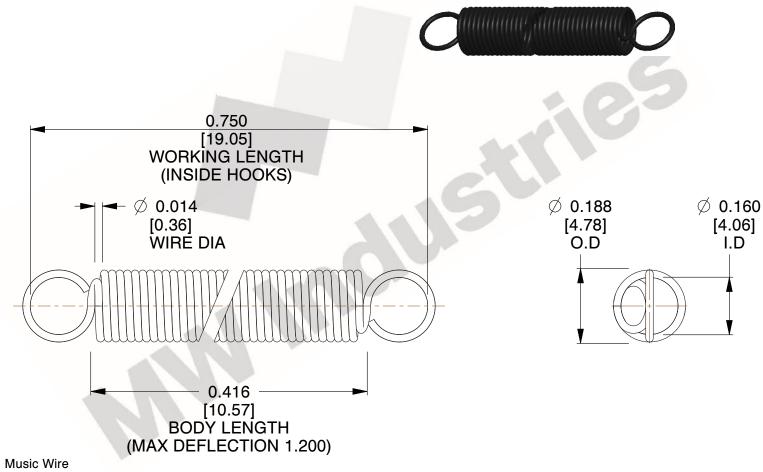

NOTES:

1. Material: Music Wire

2. Finish:

3. Sugg Max. Load: 0.550 (lbs) 4. Sugg Max. Deflection: 1.200 (in)

5. All Drawing Dimensions are in Inches [mm]

6. Coil Co

www.mwcomponents.com

800.237.5225