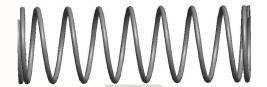

## **NOTES:**

Material : Spring Steel
 Finish : Glod Irridite

3. Ends: Closed and Ground

4. Total Coils: 10.000

Sugg. Max. Deflection: 1.200 (in)
 Sugg. Max. Load: 2.300 (lbs)

7. All Drawing Dimensions are in Inches [mm]