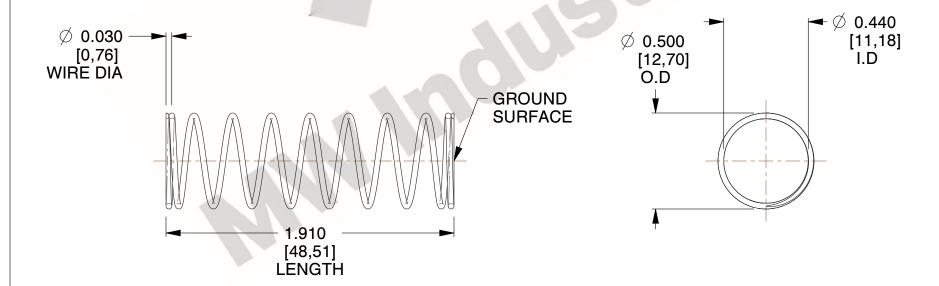

## **NOTES:**

Material : Spring Steel
 Finish : Glod Irridite

3. Ends: Closed and Ground

4. Total Coils: 10.000

Sugg. Max. Deflection: 1.200 (in)
 Sugg. Max. Load: 2.300 (lbs)

7. All Drawing Dimensions are in Inches [mm]