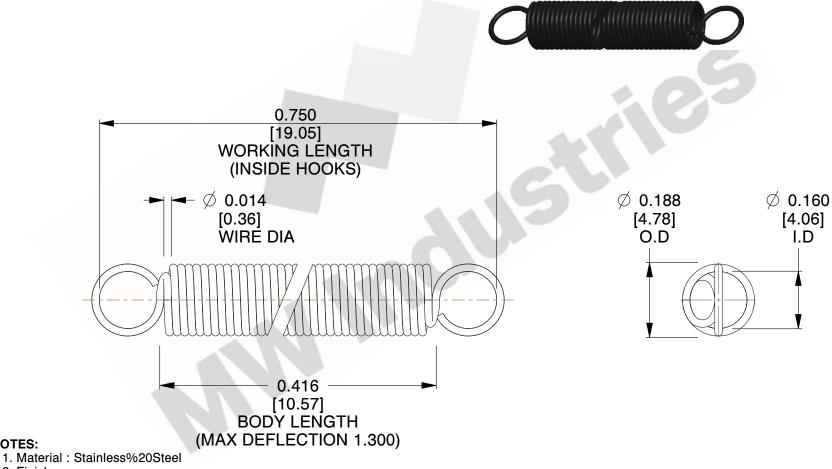

2. Finish:

3. Sugg Max. Load: 0.550 (lbs) 4. Sugg Max. Deflection: 1.300 (in)

5. All Drawing Dimensions are in Inches [mm]

6. Coil%

NOTES:

www.mwcomponents.com 800.237.5225

This file and any associated information and specifications are provided for reference and evaluation purposes only, and is subject to change without notice. MW Industries makes no representations, warranties or guarantees as to the appropriateness, accuracy, completeness, or suitability for any purpose, of the file, information or specifications. You are solely responsible for the use of the file, information or specifications.

3.000

SCALE

UNIT **ZZ3-11** INCH [mm] SHEET **EXTENSION SPRINGS** 1 of 1

**SPRINGS** 

COMPONENT