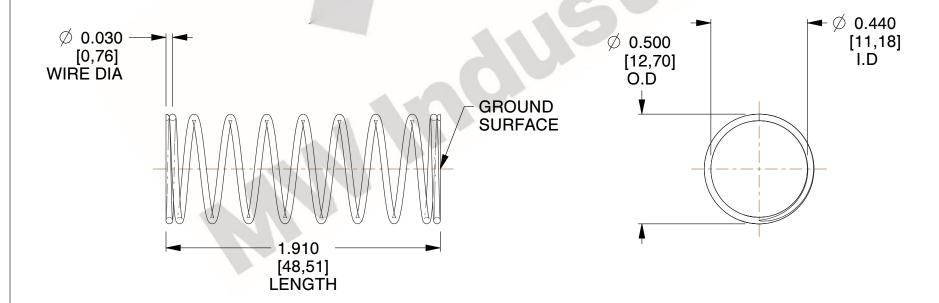

## **NOTES:**

1. Material : Music Wire 2. Finish : Glod Irridite

3. Ends: Closed and Ground

4. Total Coils: 10.000

5. Sugg. Max. Deflection: 0.480 (in)6. Sugg. Max. Load: 2.300 (lbs)

7. All Drawing Dimensions are in Inches [mm]