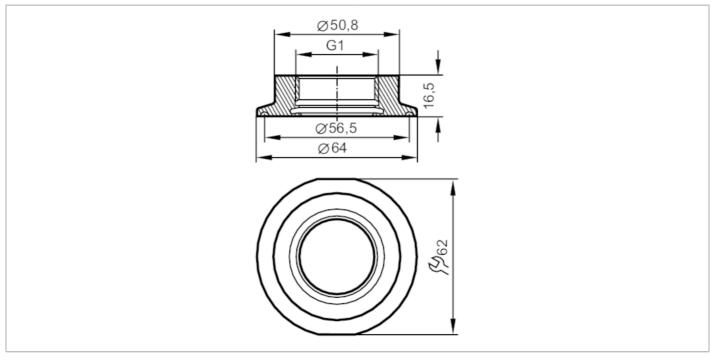

## **Process adapter Tri-Clamp**

ADAPT IFM-CLAMP ISO2852 2"

## CRN EC 1935/2004 EHEDG Tested

| Application                           |       |                                                                                                                                                    |
|---------------------------------------|-------|----------------------------------------------------------------------------------------------------------------------------------------------------|
| Pressure rating                       | [bar] | 16                                                                                                                                                 |
| Tests / approvals                     |       |                                                                                                                                                    |
| Pressure Equipment Directive          | е     | A possible classification to PED depends on the application and has to be carried out by the user / operator.                                      |
| Pressure Equipment Directive EAC      | е     | The adapter is intended for use in devices, machines and installations that do not fall under the categories of the technical rule TR CU 032/2013. |
| Safety instructions                   |       | The compatibility between medium and product material has to be checked in all applications.                                                       |
| Mechanical data                       |       |                                                                                                                                                    |
| Weight                                | [g]   | 227.5                                                                                                                                              |
| Materials (wetted parts)              |       | stainless steel (1.4435 / 316L); surface characteristics: Ra<0,4 / Rz 4                                                                            |
| Sensor connection                     |       | G 1 Aseptoflex Vario                                                                                                                               |
| Process connection                    |       | Clamp DN50 (2") DIN 32676 (ISO 2852)                                                                                                               |
| Sealing                               |       | Gasket                                                                                                                                             |
| Hygienic equipment class to DIN 11866 |       | H4                                                                                                                                                 |
| Accessories                           |       |                                                                                                                                                    |
| Items supplied                        |       | O-ring: 1 x 24 x 2, EPDM, FDA compliant, E30054                                                                                                    |
| Accessories (optional)                |       | O-ring: 1 x 24 x 2, FKM, FDA compliant, E30123                                                                                                     |
|                                       |       | sealing ring: 1, PEEK, FDA compliant, E30124                                                                                                       |
| Remarks                               |       |                                                                                                                                                    |
| Pack quantity                         |       | 1 pcs.                                                                                                                                             |