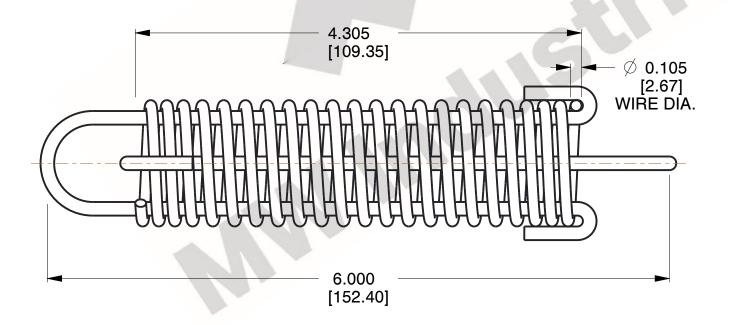

1. Material: Stainless Steel

2. Finish: Zinc

Max. Load : 150.000 (lbs)
Max. Deflection : 1.500 (in)

5. All Drawing Dimensions are in Inches [mm]

This file and any associated information and specifications are provided for reference and evaluation purposes only, and is subject to change without notice. MW Industries makes no representations, warranties or guarantees as to the appropriateness, accuracy, completeness, or suitability for any purpose, of the file, information or specifications. You are solely responsible for the use of the file, information or specifications.

1.080

SCALE

se

COMPONENT

DRAWBAR SPRINGS

**DB7009** 

UNIT

INCH [mm]

DRAWBAR SPRINGS

1 of 1

www.mwcomponents.com

800.237.5225