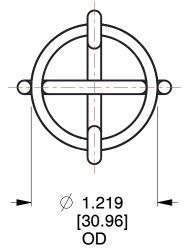

1. Material: Stainless Steel

2. Finish: Zinc

Max. Load : 150.000 (lbs)
Max. Deflection : 1.500 (in)

5. All Drawing Dimensions are in Inches [mm]









This file and any associated information and specifications are provided for reference and evaluation purposes only, and is subject to change without notice. MW Industries makes no representations, warranties or guarantees as to the appropriateness, accuracy, completeness, or suitability for any purpose, of the file, information or specifications. You are solely responsible for the use of the file, information or specifications.

This drawing is the property of MW Industries. It contains confidential, proprietary information that is MW Industries property. Do not disclose to or duplicate for others except as authorized by MW Industries.

1.080

SCALE

se

COMPONENT

DRAWBAR SPRINGS

**DB7009** 

UNIT

INCH [mm]

DRAWBAR SPRINGS

1 of 1

www.mwcomponents.com

800.237.5225