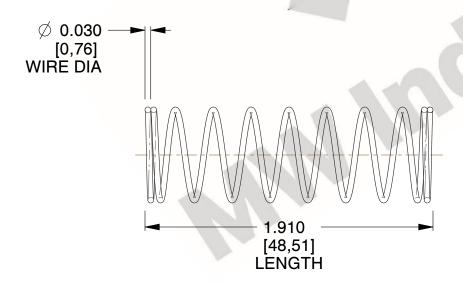

## **NOTES:**

1. Material : Spring Steel 2. Finish: Glod Irridite

3. Ends: Closed

4. Total Coils: 10.000

5. Sugg. Max. Deflection: 0.440 (in) 6. Sugg. Max. Load: 2.300 (lbs)

7. All Drawing Dimensions are in Inches [mm]