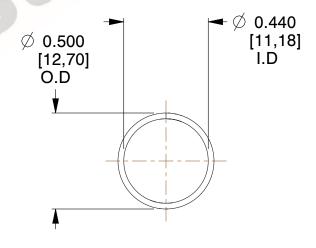

## **NOTES:**

1. Material : Spring Steel 2. Finish: Glod Irridite

3. Ends: Closed

4. Total Coils: 10.000

5. Sugg. Max. Deflection: 0.440 (in) 6. Sugg. Max. Load: 2.300 (lbs)

7. All Drawing Dimensions are in Inches [mm]