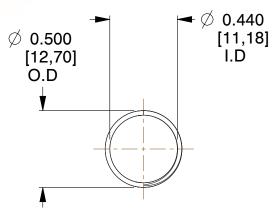

## **NOTES:**

1. Material: Stainless Steel

2. Finish: Glod Irridite

3. Ends: Closed and Ground

4. Total Coils: 10.000

5. Sugg. Max. Deflection: 0.950 (in)6. Sugg. Max. Load: 2.300 (lbs)

7. All Drawing Dimensions are in Inches [mm]

1.600

SCALE

11772

COMPONENT

COMPRESSION SPRINGS

UNIT
INCH [mm]
SHEET

**SPRINGS** 

1 of 1