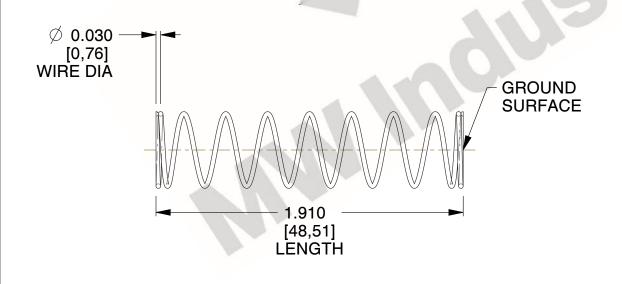

## **NOTES:**

1. Material: Stainless Steel

2. Finish: Glod Irridite

3. Ends: Closed and Ground

4. Total Coils: 10.000

5. Sugg. Max. Deflection: 0.950 (in)6. Sugg. Max. Load: 2.300 (lbs)

7. All Drawing Dimensions are in Inches [mm]

1.600

SCALE

11772

COMPONENT

COMPRESSION SPRINGS

UNIT
INCH [mm]
SHEET

**SPRINGS** 

1 of 1