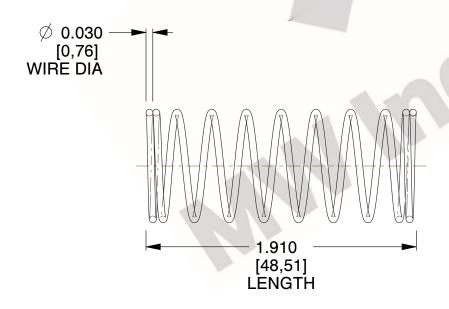

## **NOTES:**

1. Material : Spring Steel 2. Finish: Glod Irridite

3. Ends: Closed

4. Total Coils: 10.000

5. Sugg. Max. Deflection: 0.470 (in) 6. Sugg. Max. Load : 2.300 (lbs)

7. All Drawing Dimensions are in Inches [mm]