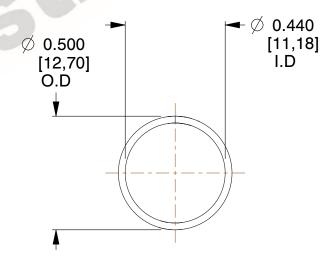

## **NOTES:**

1. Material : Spring Steel 2. Finish: Glod Irridite

3. Ends: Closed

4. Total Coils: 10.000

5. Sugg. Max. Deflection: 0.470 (in) 6. Sugg. Max. Load : 2.300 (lbs)

7. All Drawing Dimensions are in Inches [mm]