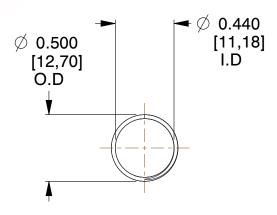

## **NOTES:**

1. Material: Stainless Steel

2. Finish: Glod Irridite

3. Ends: Closed and Ground

4. Total Coils: 10.000

5. Sugg. Max. Deflection: 1.400 (in) 6. Sugg. Max. Load: 2.300 (lbs)

7. All Drawing Dimensions are in Inches [mm]