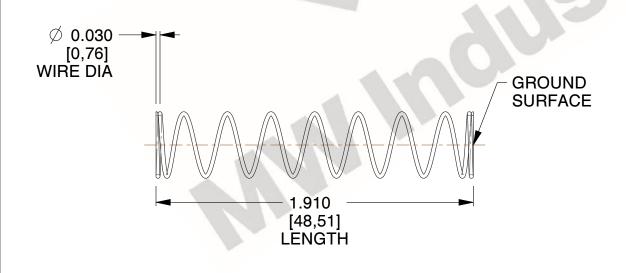

## **NOTES:**

1. Material: Stainless Steel

2. Finish: Glod Irridite

3. Ends: Closed and Ground

4. Total Coils: 10.000

5. Sugg. Max. Deflection: 1.400 (in) 6. Sugg. Max. Load: 2.300 (lbs)

7. All Drawing Dimensions are in Inches [mm]

SCALE

1.389

COMPONENT SPRINGS

11772

COMPRESSION SPRINGS

UNIT
INCH [mm]
SHEET