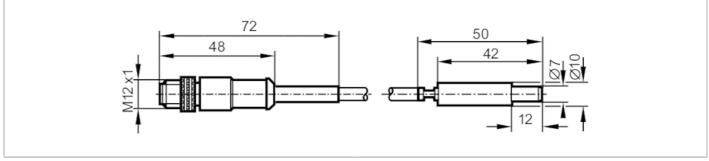

# 

| Product characteristics         |                                                 |
|---------------------------------|-------------------------------------------------|
| Measuring range                 | -4090 °C -40194 °F                              |
| Process connection              | diameter Ø 10 mm                                |
| Application                     |                                                 |
| Special feature                 | Gold-plated contacts                            |
| Measuring element               | 1 x Pt 100; (to DIN EN 60751, class A)          |
| Media                           | liquids and gases                               |
| Minimum installation depth [mm] | 15                                              |
| Electrical data                 |                                                 |
| Protection class                | III                                             |
| Measuring/setting range         |                                                 |
| Measuring range                 | -4090 °C -40194 °F                              |
| Accuracy / deviations           |                                                 |
| Accuracy [K]                    | ± (0,15 K + 0,002 x t )                         |
| Response times                  |                                                 |
| Dynamic response T05 / T09 [s]  | 6 / 25; (to DIN EN 60751)                       |
| Operating conditions            |                                                 |
| Protection                      | IP 67                                           |
| Tests / approvals               |                                                 |
| MTTF [years]                    | 11415.5                                         |
| Mechanical data                 |                                                 |
| Weight [g]                      | 95.5                                            |
| Housing                         | measuring probe                                 |
| Dimensions [mm]                 | Ø 10                                            |
| Materials                       | stainless steel                                 |
| Materials (wetted parts)        | stainless steel (1.4404 / 316L)                 |
| Process connection              | diameter Ø 10 mm                                |
| Probe diameter [mm]             | 10                                              |
| Remarks                         |                                                 |
| Remarks                         | The values for accuracy apply to flowing water. |
| Pack quantity                   | 1 pcs.                                          |

## Cable: 2 m, PUR

Connector: 1 x M12; coding: A; Contacts: gold-plated