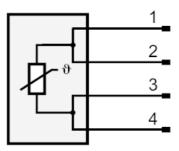

| stainless steel                                 |
| Materials (wetted parts)        | stainless steel (1.4404 / 316L)                 |
| Process connection              | diameter Ø 10 mm                                |
| Probe diameter [mm]             | 10                                              |
| Remarks                         |                                                 |
| Remarks                         | The values for accuracy apply to flowing water. |
| Pack quantity                   | 1 pcs.                                          |

# **TS2089**

#### Temperature cable sensor with process connection



TS-200KLKD10-...../US/

# **Electrical connection**

## Cable: 2 m, PUR

Connector: 1 x M12; coding: A; Contacts: gold-plated



## Connection