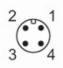

# **Electrical connection**

## Cable: 2 m, PUR

Connector: 1 x M12; coding: A; Contacts: gold-plated