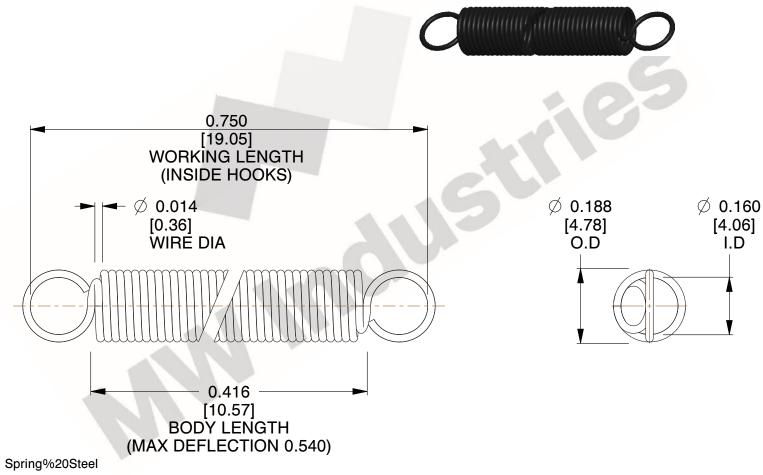

NOTES:

1. Material: Spring%20Steel

2. Finish:

3. Sugg Max. Load: 0.550 (lbs) 4. Sugg Max. Deflection: 0.540 (in)

5. All Drawing Dimensions are in Inches [mm]

6. Coil%20Count%

www.mwcomponents.com 800.237.5225

3.000

SCALE

UNIT **ZZ3-11** INCH [mm] SHEET **EXTENSION SPRINGS** 1 of 1

**SPRINGS** 

**COMPONENT**