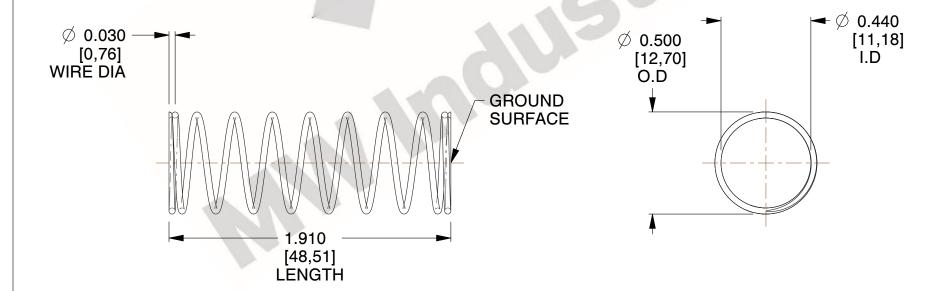

## **NOTES:**

1. Material: Stainless Steel

2. Finish: Glod Irridite

3. Ends: Closed and Ground

4. Total Coils: 10.000

5. Sugg. Max. Deflection: 0.490 (in)

6. Sugg. Max. Load: 2.300 (lbs)

7. All Drawing Dimensions are in Inches [mm]