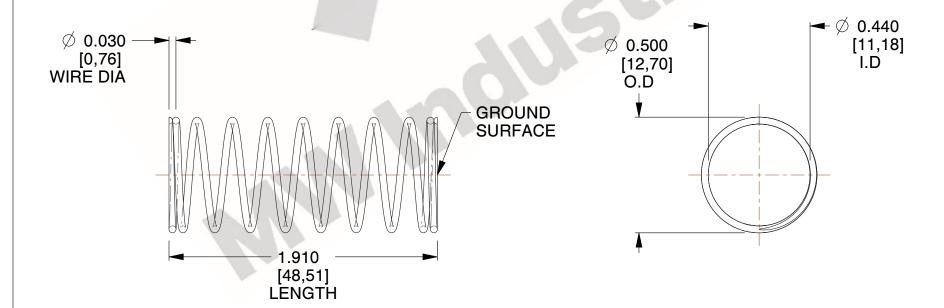

## **NOTES:**

1. Material : Music Wire 2. Finish : Glod Irridite

3. Ends: Closed and Ground

4. Total Coils: 10.000

5. Sugg. Max. Deflection: 0.390 (in)6. Sugg. Max. Load: 2.300 (lbs)

7. All Drawing Dimensions are in Inches [mm]

2.410

SCALE

11772

COMPONENT

COMPRESSION SPRINGS

UNIT
INCH [mm]
SHEET

1 of 1

**SPRINGS** 