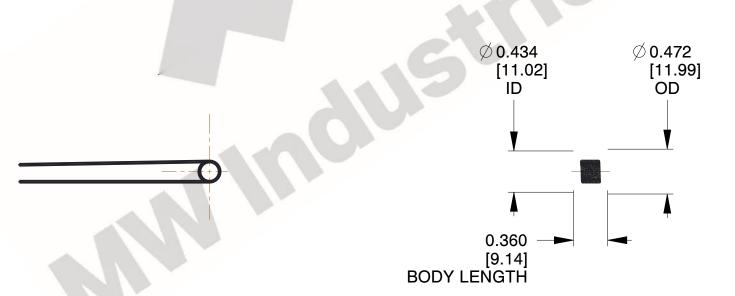

1. Material: Music Wire

2. Finish: Zinc - Z

3. Sugg. Max. Deflection: 1891.000 Deg

4. Sugg. Max. Torque: 0.150 (in-lbs)

5. Total Coils: 4.250

6. Sugg. Mandrel Diameter: 0.350 (in)

7. All Drawing Dimensions are in Inches [mm]

0.990

SCALE

TO-1114

COMPONENT

TORSION SPRINGS

UNIT
INCH [mm]
SHEET

**TORSION SPRINGS** 

1 of 1