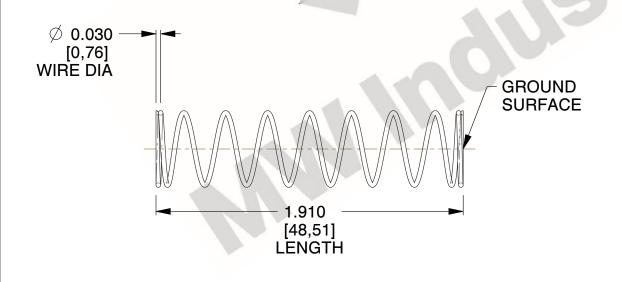

## **NOTES:**

1. Material: Stainless Steel

2. Finish: Glod Irridite

3. Ends: Closed and Ground

4. Total Coils: 10.000

5. Sugg. Max. Deflection: 0.710 (in) 6. Sugg. Max. Load: 2.300 (lbs)

7. All Drawing Dimensions are in Inches [mm]

1.600

SCALE

11772

COMPONENT

**COMPRESSION SPRINGS** 

UNIT INCH [mm]

**SPRINGS** 

SHEET