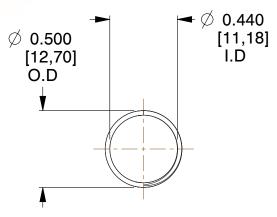

## **NOTES:**

1. Material: Stainless Steel

2. Finish: Glod Irridite

3. Ends: Closed and Ground

4. Total Coils: 10.000

5. Sugg. Max. Deflection: 0.710 (in) 6. Sugg. Max. Load: 2.300 (lbs)

7. All Drawing Dimensions are in Inches [mm]