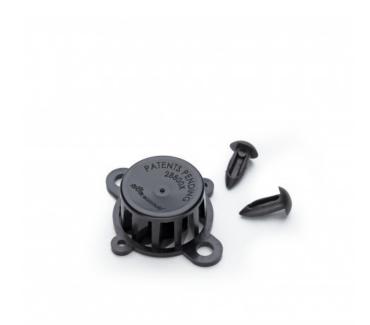

## **Smoke Chamber**

PID: MIKROE-5297

**Smoke Chamber** represents a piece of equipment specially designed by <u>Analog Devices</u> that enables users to make smoke and aerosol detection applications as simple as possible. It comes with a plastic stand circular shape of 11.5mm diameter and attachable rivets or self-tapping screws for the chamber-board attachment so that users can create a more positive smoke detection device with greater verification results straight out of the box.

**NOTE:** Smoke Chamber can be found with Smoke sensing Click boards<sup>m</sup>, such as Smoke 2 Click. For more information about this Click board m, visit the Smoke 2 Click product page.

Mikroe produces entire development toolchains for all major microcontroller architectures.