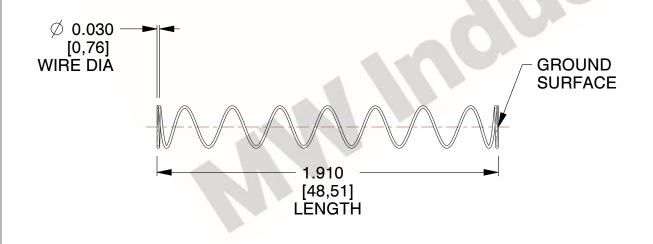

## **NOTES:**

1. Material: Stainless Steel

2. Finish: Glod Irridite

3. Ends: Closed and Ground

4. Total Coils: 10.000

Sugg. Max. Deflection: 1.800 (in)
 Sugg. Max. Load: 2.300 (lbs)

7. All Drawing Dimensions are in Inches [mm]