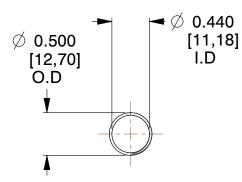

## **NOTES:**

1. Material: Stainless Steel

2. Finish: Glod Irridite

3. Ends: Closed and Ground

4. Total Coils: 10.000

Sugg. Max. Deflection: 1.800 (in)
 Sugg. Max. Load: 2.300 (lbs)

7. All Drawing Dimensions are in Inches [mm]