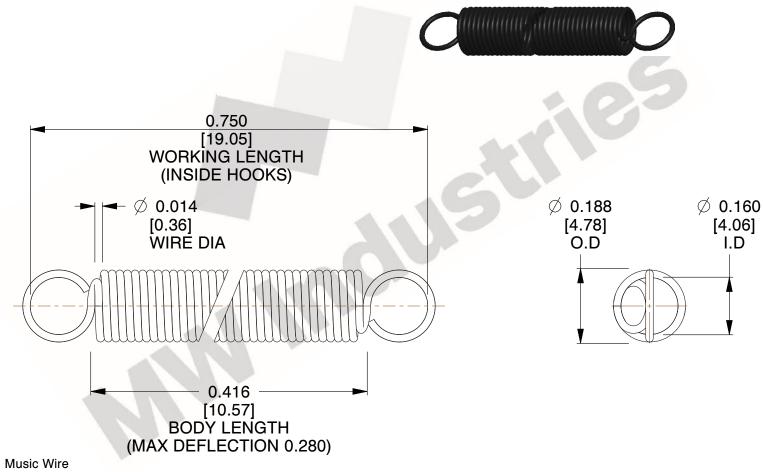

NOTES:

1. Material: Music Wire

2. Finish:

3. Sugg Max. Load: 0.550 (lbs) 4. Sugg Max. Deflection: 0.280 (in)

5. All Drawing Dimensions are in Inches [mm]

6. Coil Cou

and is subject to change without notice. MW Industries makes no representations, warranties or guarantees as to the appropriateness, accuracy, completeness, or suitability for any purpose, of the file, information or specifications. You are solely responsible for the use of the file,

SCALE

3.000

COMPONENT **SPRINGS** UNIT **ZZ3-11** INCH [mm] SHEET **EXTENSION SPRINGS** 

1 of 1