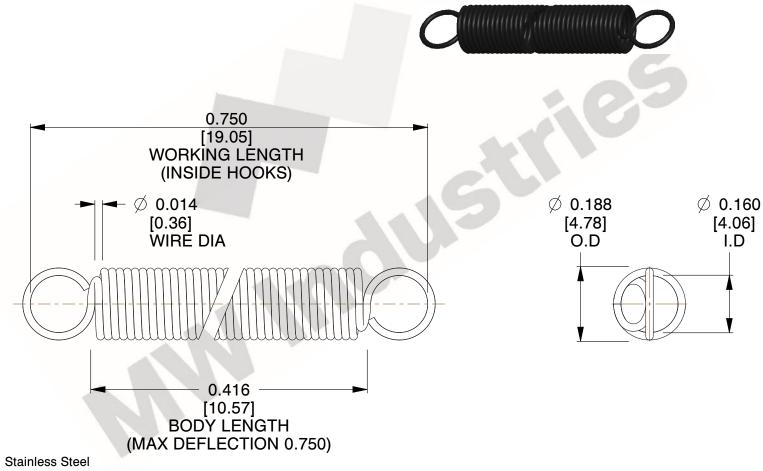

NOTES:

1. Material: Stainless Steel

2. Finish:

3. Sugg Max. Load: 0.550 (lbs) 4. Sugg Max. Deflection: 0.750 (in)

5. All Drawing Dimensions are in Inches [mm]

6. Coi

This file and any associated information and specifications are provided for reference and evaluation purposes only, and is subject to change without notice. MW Industries makes no representations, warranties or guarantees as to the appropriateness, accuracy, completeness, or suitability for any purpose, of the file, information or specifications. You are solely responsible for the use of the file, information or specifications.

> SCALE 3.000

| COMPONENT    | SPRINGS |           |
|--------------|---------|-----------|
| ZZ3-11       |         | UNIT      |
|              |         | INCH [mm] |
| EXTENSION SP | PRINGS  | SHEET     |
|              |         | 1 of 1    |