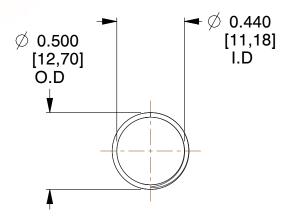

## **NOTES:**

1. Material: Stainless Steel

2. Finish: Glod Irridite

3. Ends: Closed and Ground

4. Total Coils: 10.000

5. Sugg. Max. Deflection: 0.480 (in) 6. Sugg. Max. Load: 2.300 (lbs)

7. All Drawing Dimensions are in Inches [mm]