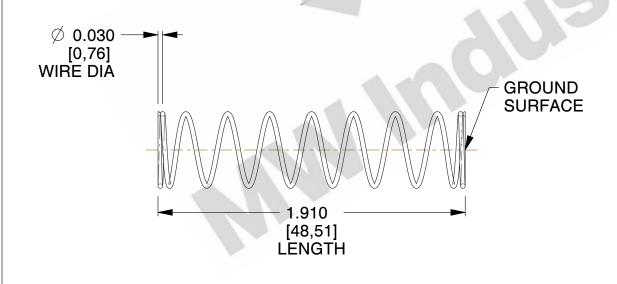

## **NOTES:**

1. Material: Stainless Steel

2. Finish: Glod Irridite

3. Ends: Closed and Ground

4. Total Coils: 10.000

5. Sugg. Max. Deflection: 0.480 (in) 6. Sugg. Max. Load: 2.300 (lbs)

7. All Drawing Dimensions are in Inches [mm]

1.600

SCALE

11772

COMPONENT

**COMPRESSION SPRINGS** 

UNIT INCH [mm]

**SPRINGS** 

SHEET