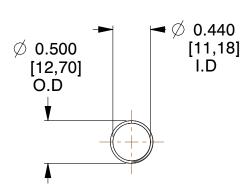

## **NOTES:**

Material : Hard Drawn
Finish : Glod Irridite

3. Ends: Closed and Ground

4. Total Coils: 10.000

5. Sugg. Max. Deflection : 2.100 (in)6. Sugg. Max. Load : 5.000 (lbs)

7. All Drawing Dimensions are in Inches [mm]