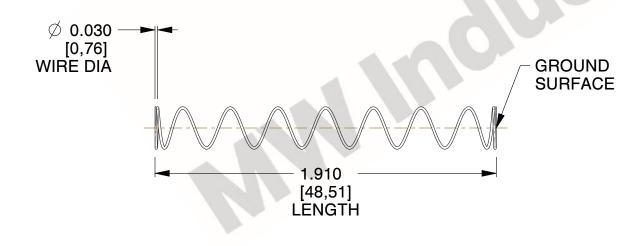

## **NOTES:**

Material : Hard Drawn
Finish : Glod Irridite

3. Ends: Closed and Ground

4. Total Coils: 10.000

5. Sugg. Max. Deflection : 2.100 (in)6. Sugg. Max. Load : 5.000 (lbs)

7. All Drawing Dimensions are in Inches [mm]