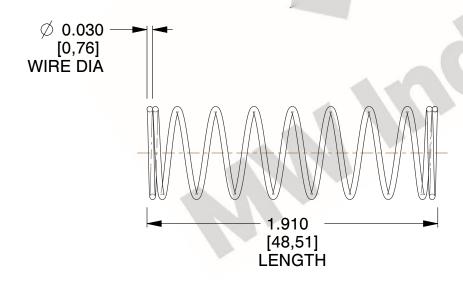

## **NOTES:**

1. Material : Spring Steel 2. Finish : Glod Irridite

3. Ends: Closed

4. Total Coils: 10.000

5. Sugg. Max. Deflection: 0.930 (in)6. Sugg. Max. Load: 2.300 (lbs)

7. All Drawing Dimensions are in Inches [mm]