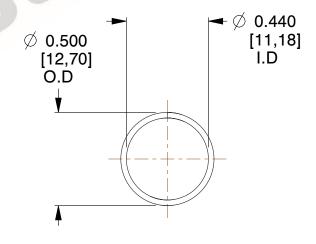

## **NOTES:**

1. Material : Spring Steel 2. Finish : Glod Irridite

3. Ends: Closed

4. Total Coils: 10.000

5. Sugg. Max. Deflection: 0.930 (in)6. Sugg. Max. Load: 2.300 (lbs)

7. All Drawing Dimensions are in Inches [mm]